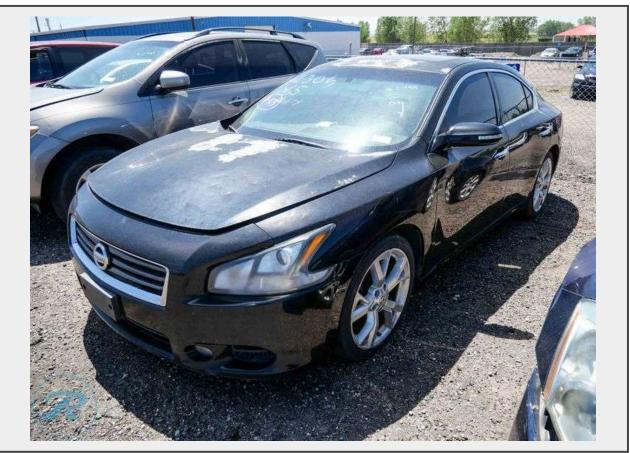

Sale Name: June 2024 - City of Aurora Impound Vehicles LOT 103 - 2012 Nissan Maxima S Front-Wheel Drive

Vehicle Year 2012 Vehicle Make Nissan Vehicle Model Maxima S Drive Type Front-Wheel Drive Reason for Impound Abandoned Engine 3.5L V6 MPI / SMPI Fuel Type Premium Unleaded (Recommended) Style Sedan 4D Trim Level S Vin 1N4AA5APXCC809735 Transmission Automatic

## Description

2012 Nissan Maxima S Front-Wheel Drive

Reason for Impound Abandoned Trim Level S VIN 1N4AA5APXCC809735 Engine 3.5L V6 MPI / SMPI Fuel Type Premium Unleaded (Recommended) Style Sedan 4D The vehicle did not have keys in it when it was impounded