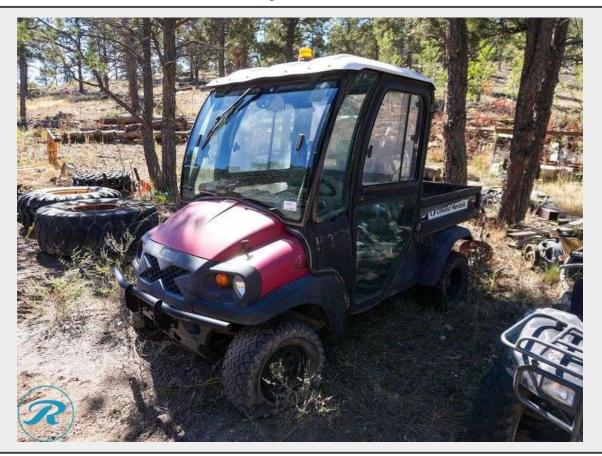

## **Sale Name:** Woodworking / Machine Shop Assets **LOT 1273H - 2009 Club Car RWD Utility Cart**

**S/N** RY0943-061875 **Vehicle Year** 2009

Vehicle Make Club Car

**Drive Type** RWD **Hour Meter** 12,246

**Engine** Kubota 2-Cylinder

Fuel Type Gasoline

Additional Features Enclosed Cab, Dump Bed

Noted Issues Not a Titled Unit, No Battery, Does Not Run, Flat Tires

## **Description**

2009 Club Car RWD Utility Cart

S/N RY0943-061875
Hour Meter 12,246
Engine Kubota 2-Cylinder
Fuel Type Gasoline
Additional Features Enclosed Cab, Dump Bed
Noted Issues Not a Titled Unit, No Battery, Does Not Run, Flat Tires
Quantity: 1