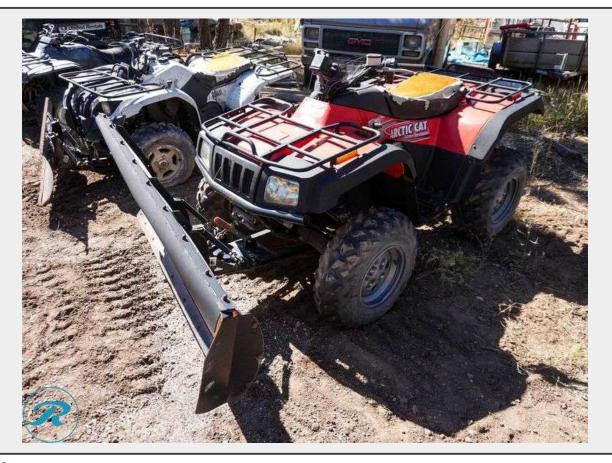

## LOT 1273K - 2003 Arctic Cat 400 4X4 ATV

S/N 4UF03ATV43T246291

Vehicle Year 2003

Vehicle Make Arctic Cat

Vehicle Model 400

**Drive Type** 4X4

Hour Meter 289

Fuel Type Gasoline

Additional Features Electric Start, Winch, Front and Rear Racks, 60" Plow

Noted Issues Not a Titled Unit, Inoperable Will Not Start

## **Description**

2003 Arctic Cat 400 4X4 ATV

S/N 4UF03ATV43T246291
Hour Meter 289
Fuel Type Gasoline
Additional Features Electric Start, Winch, Front and Rear Racks, 60" Plow
Noted Issues Not a Titled Unit, Inoperable Will Not Start
Quantity: 1