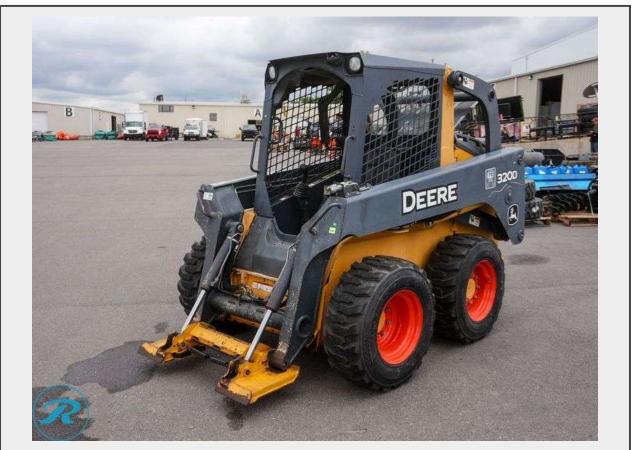

Sale Name: June 2025 - Vehicles, Contractor and Rental Yard Equipment LOT 223 - 2013 John Deere 320D Skid Steer Loader

S/N 1T0320DATDG239566 Vehicle Year 2013 Vehicle Make John Deere Vehicle Model 320D Hour Meter 3471 Engine John Deere Fuel Type Diesel Additional Features Auxiliary Hydraulics Noted Issues No Bucket, Valve Body Stuck. Front Tire Size 12-16.5 Pneumatic Rear Tire Size 12-16.5 Pneumatic Unit # 877

## Description

2013 John Deere 320D Skid Steer Loader

**S/N** 1T0320DATDG239566 **Hour Meter** 3471 **Engine** John Deere **Fuel Type** Diesel **Additional Features** Auxiliary Hydraulics Front Tire Size 12-16.5 Pneumatic Rear Tire Size 12-16.5 Pneumatic Noted Issues No Bucket, Valve Body Stuck. Quantity: 1