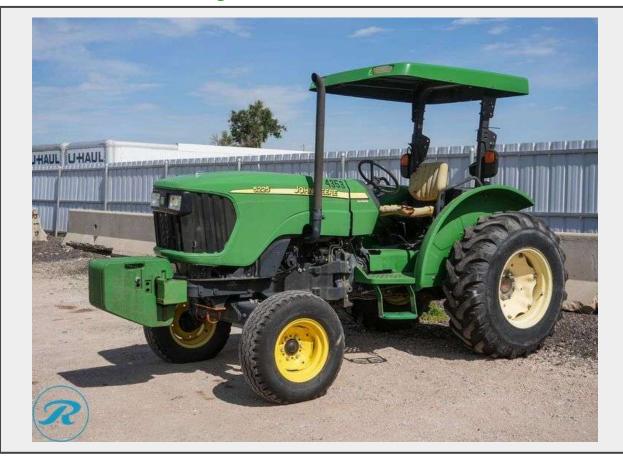

## LOT 153 - John Deere 5225 Agricultural Tractor

**S/N** LV5225S220229

Vehicle Make John Deere

Vehicle Model 5225

Hour Meter 936

Fuel Type Diesel

**Additional Features** PTO, 3-Point, Sync Shuttle, Canopy, Front Counterweights

## **Description**

John Deere 5225 Agricultural Tractor

**S/N** LV5225S220229

**Hour Meter** 936

Fuel Type Diesel

**Additional Features** PTO, 3-Point, Sync Shuttle, Canopy, Front Counterweights **Noted Issues** Inoperable - Bad Engine, Cranks But Will Not Start