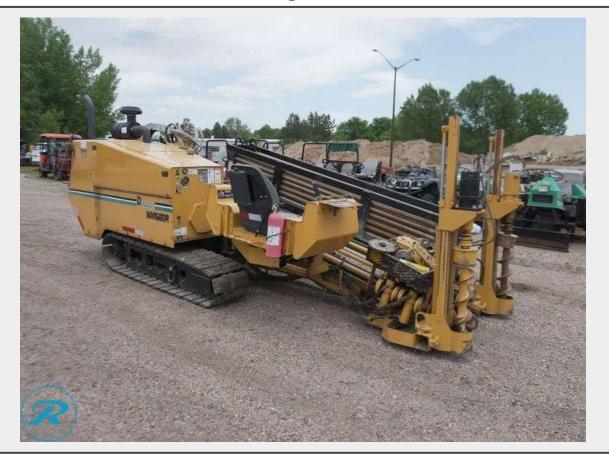

## LOT 1859 - 2000 Vermeer D24x40A Navigator Crawler Directional Drill

**S/N** 1VRS160Z4Y1001777

Vehicle Year 2000

Vehicle Make Vermeer

Vehicle Model D24x40A

Hour Meter 3140

**Engine** Cummins 4-Cylinder

Fuel Type Diesel

Additional Features 16" Tracks. w/ Boring Rod

## **Description**

2000 Vermeer D24x40A Navigator Crawler Directional Drill

S/N 1VRS160Z4Y1001777
Hour Meter 3140
Engine Cummins 4-Cylinder
Fuel Type Diesel
Additional Features 16" Tracks. w/ Boring Rod