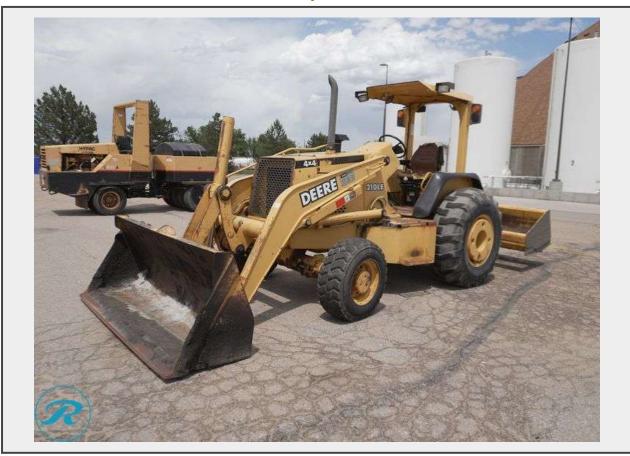

## LOT 1866 - John Deere 210LE 4x4 Tractor/ Loader

**S/N** T0210LE881428

Vehicle Make John Deere

Vehicle Model 210LE

**Drive Type** 4x4

Hour Meter 3,154

Fuel Type Diesel

**Additional Features** ROPS, 84" Bucket, Gannon 88" Box Scraper, 3PT, PTO, Wheel Weights

Front Tire Size 12-16.5 Rear Tire Size 16.9-24

## **Description**

John Deere 210LE 4x4 Tractor/ Loader

**S/N** T0210LE881428 **Hour Meter** 3,154

Fuel Type Diesel

**Additional Features** ROPS, 84" Bucket, Gannon 88" Box Scraper, 3PT, PTO, Wheel Weights