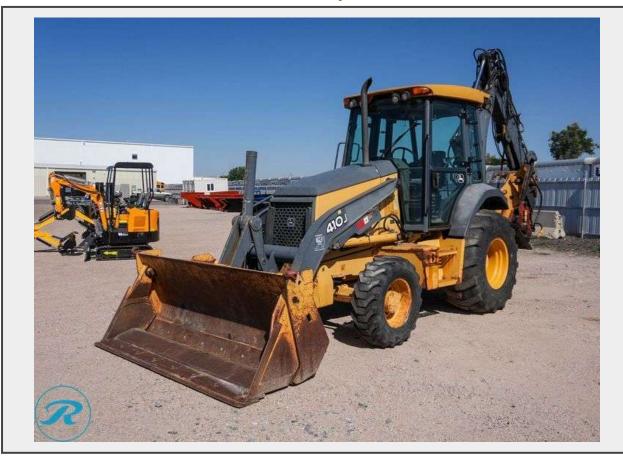

# LOT 178 - 2010 John Deere 410J 4WD Loader/Backhoe

S/N 1T0410JXCB0194911

Vehicle Year 2010

Vehicle Make John Deere

Vehicle Model 410J

**Drive Type** 4WD

Hour Meter 4977

Additional Features Extendahoe, Auxiliary Hydraulics, EROPS, Heat And A/C, Quick Coupler, 24" Hydraulic Hed Shaker Attachment, Thumb Attachment, No Hoe Bucket, 4 In 1 Front Bucket

#### **Description**

2010 John Deere 410J 4WD Loader/Backhoe

# **S/N** 1T0410JXCB0194911

Hour Meter 4977

**Additional Features** Extendahoe, Auxiliary Hydraulics, EROPS, Heat And A/C, Quick Coupler, 24" Hydraulic Hed Shaker Attachment, Thumb Attachment, No Hoe Bucket, 4 In 1 Front Bucket