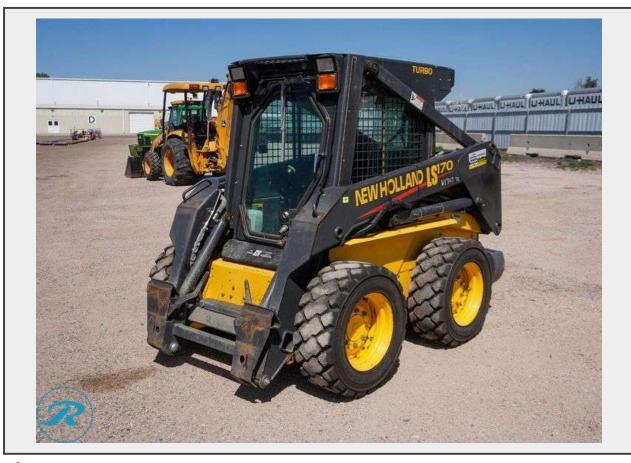

## LOT 160 - 2002 New Holland LS170 Skid Steer Loader

**S/N** 174027

Vehicle Year 2002

Vehicle Make New Holland

Vehicle Model LS170

Hour Meter 1828

Additional Features Enclosed Cab, Turbo Auxiliary Hydraulics, Rear Counterweights

Noted Issues No Bucket Front Tire Size 10-16.5 Rear Tire Size 10-16.5

## Description

2002 New Holland LS170 Skid Steer Loader

S/N 174027
Hour Meter 1828
Additional Features Enclosed Cab, Turbo Auxiliary Hydraulics, Rear Counterweights
Front Tire Size 10-16.5
Rear Tire Size 10-16.5
Noted Issues No Bucket