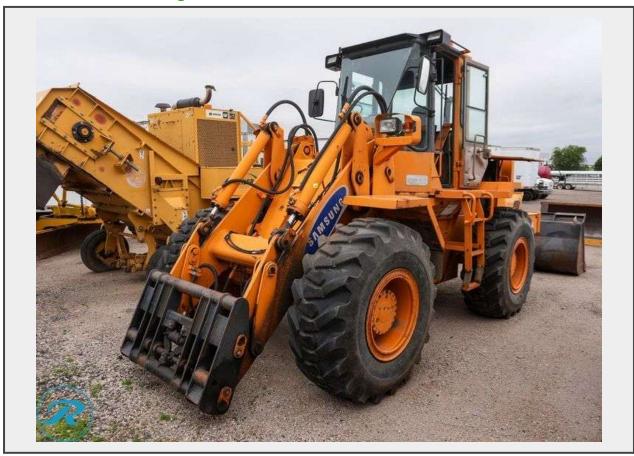

## LOT 186 - 1998 Samsung ST-120-2 Wheel Loader

**S/N** LEY0643

Vehicle Year 1998

Vehicle Make Samsung

Vehicle Model ST-120-2

Hour Meter 6041

**Additional Features** Front Quick Coupler, Bucket And Forks

Noted Issues Inoperable, Had Electrical Fire In Engine Compartment

Front Tire Size 20.5-25 Rear Tire Size 20.5-25

## **Description**

1998 Samsung ST-120-2 Wheel Loader

S/N LEY0643
Hour Meter 6041
Additional Features Front Quick Coupler, Bucket And Forks
Front Tire Size 20.5-25
Rear Tire Size 20.5-25
Noted Issues Inoperable, Had Electrical Fire In Engine Compartment