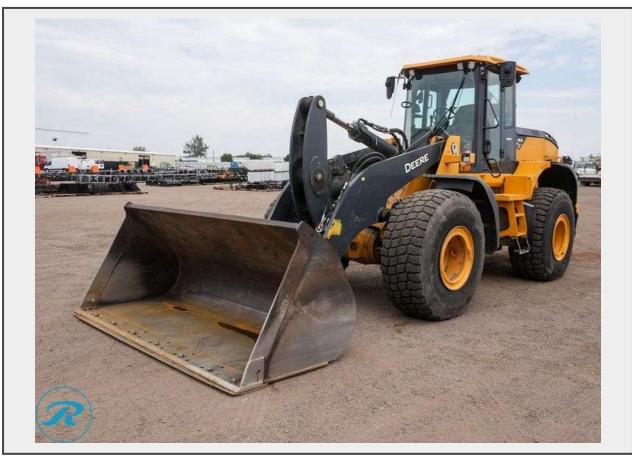

## LOT 184 - 2021 John Deere 644P Wheel Loader

**S/N** 1DW644PAVMLH12161

Vehicle Year 2021

Vehicle Make John Deere

Vehicle Model 644P

Hour Meter 4544

**Additional Features** High Lift, Rylind Quick Coupler, Rylind 4-Yard Bucket, Heat And A/C, Backup Camera

## Description

2021 John Deere 644P Wheel Loader

S/N 1DW644PAVMLH12161
Hour Meter 4544
Additional Features High Lift, Rylind Quick Coupler, Rylind 4-Yard Bucket, Heat And A/C, Backup Camera
Front Tire Size 23.5-R25
Rear Tire Size 23.5-R25