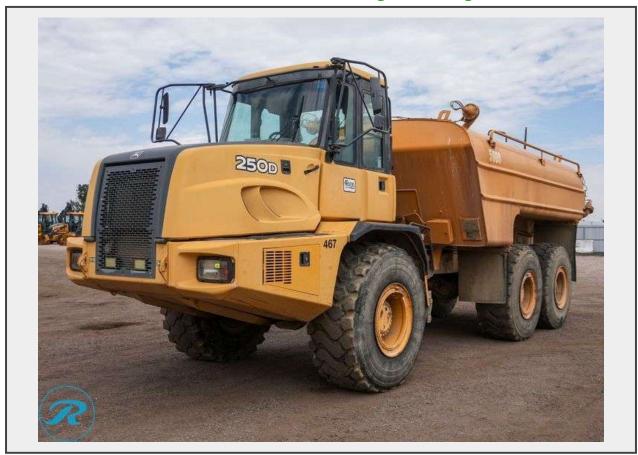

## LOT 182 - 2011 John Deere 250D 6WD Articulating Water Wagon

**S/N** DW250DT608149

Vehicle Year 2011

Vehicle Make John Deere

Vehicle Model 250D

Fuel Type Diesel

Hour Meter 9723

Additional Features 5000 Gallon Capacity, Heat And A/C, Rear Spray Bar, Water

Cannon

Noted Issues No Brakes, Hard To Steer

Front Tire Size 23.5-R25
Rear Tire Size 23.5-R25

## **Description**

2011 John Deere 250D 6WD Articulating Water Wagon

**S/N** DW250DT608149

**Additional Features** 5000 Gallon Capacity, Heat And A/C, Rear Spray Bar, Water Cannon

Front Tire Size 23.5-R25 Rear Tire Size 23.5-R25

Noted Issues No Brakes, Hard To Steer